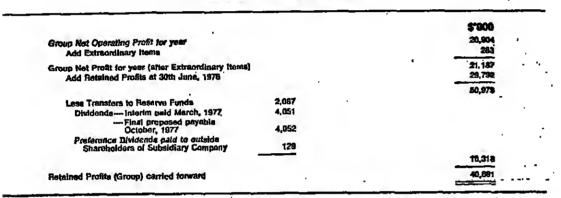

claum.

The two Sryuz 25 cosmonants and textile group, gross operat-returned safely to earth efter ing profit during first half of this failing to link up with the Salyut-sorthing coace station 30 6 orbiting space station.